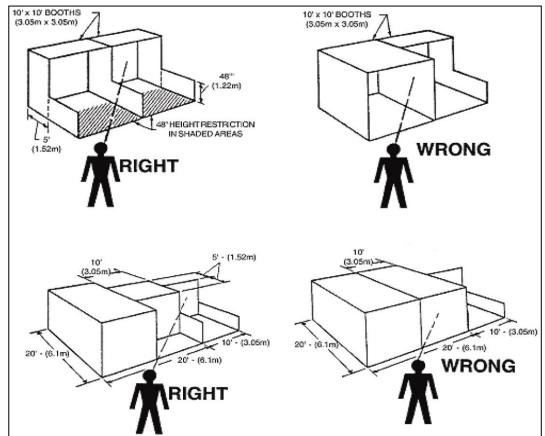

Each exhibitor will adhere to the following space allocation restrictions as determined by show management:

- a) No obstructive booth design is permitted. The exhibitor is not allowed to obstruct the view, interfere with or adversely affect the displays of other exhibitors.
- b) Side panels may not be more than 4' high
- c) Maximum booth height for 10'x10', 8'x10', 10'x20', 8'x20' and any other booth size is 8 feet high
- d) Exhibitors may not place any display material, demonstrations, or exhibits, nor extend their stand structures and fittings, beyond their contracted boundary.
- e) No interference with lighting of space of exhibitors will be allowed.
- f) Signs, banners, and posters may not be placed outside the exhibit space assigned to each exhibitor.
- g) Entrances to booths must be in the direction indicated on the floor plan.
- 2. Exhibitors may not sublet, assign, or share any part of the booth space allocated
- 3. Absolutely no dismantling/tear-down of booths will be permitted before the specified break down times.
- 4. All exhibitors are responsible for making their own arrangements for services.
  - a) Electrical, telecommunication, and AV services are not included in any Sponsor or Exhibitor Package.