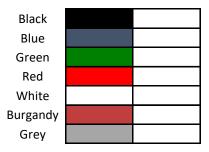

## **Carpet and Cleaning Services**

To calculate your carpet, padding, and visqueen costs, please use the formula of booth dimension x booth dimension equals square footage

|             |               |              |       | Standar | d Expo Carpet | (16oz) |            |          |            |       |
|-------------|---------------|--------------|-------|---------|---------------|--------|------------|----------|------------|-------|
| xample      |               |              |       |         |               |        |            |          |            |       |
|             | 10            |              | 10    |         | 100           |        | \$1.75     |          | \$175.00   |       |
|             | Length        | х            | Width | =       | Sq ft         | Х      | \$ / sq ft | = -      | Total cost |       |
| our booth   | space         |              |       |         |               |        |            | _        |            |       |
|             |               |              |       |         |               |        |            |          |            |       |
| •           | Length        | х            | Width | =       | Sq ft         | Х      | \$ / sq ft | = -      | Total cost |       |
| lease selec | t your carpet | t color choi | ice:  |         |               |        |            |          |            |       |
|             |               |              |       |         |               |        |            |          |            |       |
|             |               | Black        |       |         | Grey          |        |            |          |            |       |
|             |               | Blue         |       |         | Green         |        |            |          |            |       |
|             |               | Burgandy     |       |         | Red           |        | Qty        | Discount | Standard   | Total |
|             |               | burganuy     |       |         | l neu         |        |            | \$1.75   | \$2.50     |       |
|             |               |              |       |         |               |        |            |          |            |       |